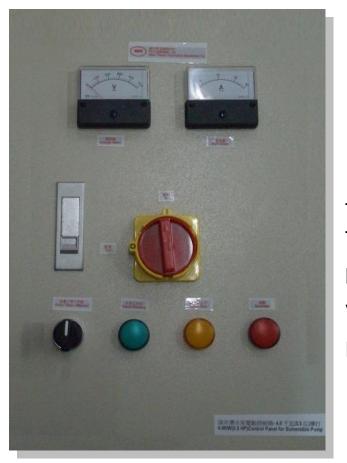

# Intelligent Contoller Model: MPEP 90kW

### Suitable application range

Type of motor: Three phase capacitance motor Motor Power: 90 Kw Voltage: 380V ~ 415 V/AC Frequency:: 50Hz, 60Hz

# Techinical characters

- \* Manual/Auto control
- \* Pulse electrode probe check
- \* Voltage current display